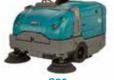

#### MID-SIZED RIDE-ON SWEEPER

This mid-sized ride-on sweeper picks up everything from cement dust to heavy debris. Suitable for indoor and outdoor use, it includes 3-stage SweepMax® Plus dust control. The cab forward design improves visibility and reduces fatigue, while its low (80dBa) noise level make it suitable for a wide range of environments.