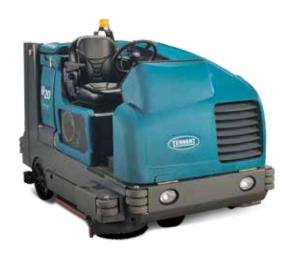

#### INTEGRATED SCRUBBER-SWEEPER

Benefit from two machines in one with this fully integrated ride-on scrubber-sweeper. Available with ec-H2OTM or FaST® foamactivated scrubbing technology, it sweeps and scrubs in one pass for better productivity.