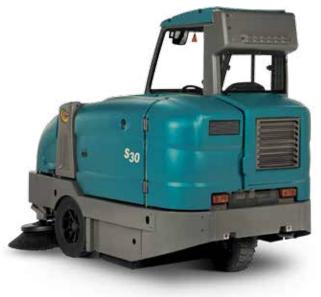

- Reliable and robust
- Quality and productivity
- Company image

800

- Simple maintenance
- Safety
- Ease of use and maneuverability

**S30** 

#### MID-SIZED RIDE-ON SWEEPER

This mid-sized ride-on sweeper picks up everything from cement dust to heavy debris. Suitable for indoor and outdoor use, it includes 3-stage SweepMax® Plus dust control. The cab forward design improves visibility and reduces fatigue, while its low (80dBa) noise level make it suitable for a wide range of environments.