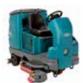

## **M20**

#### INTEGRATED SCRUBBER-SWEEPER

Benefit from two machines in one with this fully integrated ride-on scrubber-sweeper. Available with ec-H2OTM or FaST® foamactivated scrubbing technology, it sweeps and scrubs in one pass for better productivity.