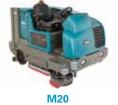

## **M20**

#### INTEGRATED SCRUBBER-SWEEPER

Benefit from two machines in one with this fully integrated ride-on scrubber-sweeper. Available with ec-H2OTM or FaST® foamactivated scrubbing technology, it sweeps and scrubs in one pass for better productivity.