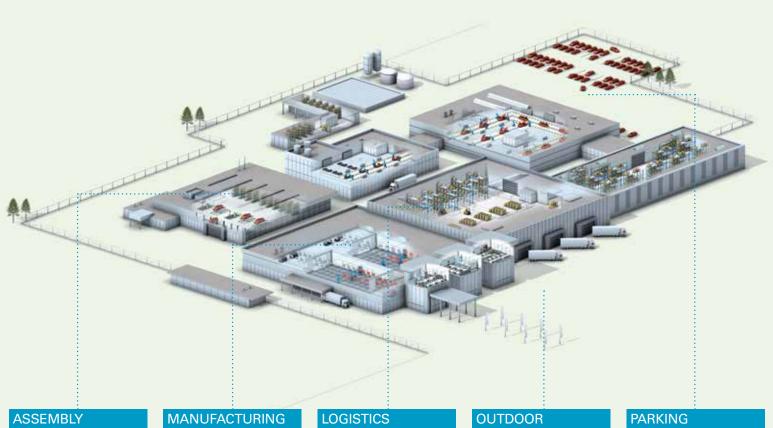

# TOTAL SOLUTIONS FOR THE AUTOMOTIVE INDUSTRY

## **ASSEMBLY**

- Reliability
- Safety
- Productivity

**5700** 

- ES/chemical-free (depending on application)
- Built to last
- Quality and productivity

- Safety
- Productivity
- Versatility

**S10** 

**OUTDOOR** 

- Reliable and robust
- Quality and productivity
- Company image

800

- Simple maintenance
- Safety
- Ease of use and maneuverability

**S30** 