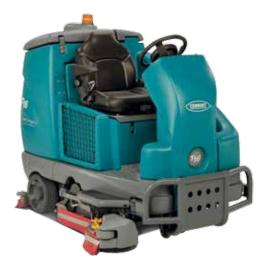

# **T16**

#### BATTERY-POWERED RIDE-ON SCRUBBER-DRYER

This battery-powered ride-on scrubber-dryer was designed to reduce ownership costs by as much as 20% compared to traditional machines. Innovative scrubbing technologies greatly improve cleaning efficiency and reduce water usage. Quiet operation means you can clean anytime, anywhere.