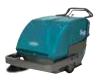

- Reliable and robust
- Quality and productivity
- Company image

800

- Simple maintenance
- Safety
- Ease of use and maneuverability

**S30** 

#### MID-SIZED RIDE-ON SWEEPER

This mid-sized ride-on sweeper picks up everything from cement dust to heavy debris. Suitable for indoor and outdoor use, it includes 3-stage SweepMax® Plus dust control. The cab forward design improves visibility and reduces fatigue, while its low (80dBa) noise level make it suitable for a wide range of environments.