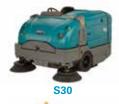

- Reliable and robust
- Quality and productivity
- Company image

800

- Simple maintenance
- Safety
- Ease of use and maneuverability

**S30** 

#### MID-SIZED RIDE-ON SWEEPER

This mid-sized ride-on sweeper picks up everything from cement dust to heavy debris. Suitable for indoor and outdoor use, it includes 3-stage SweepMax® Plus dust control. The cab forward design improves visibility and reduces fatigue, while its low (80dBa) noise level make it suitable for a wide range of environments.